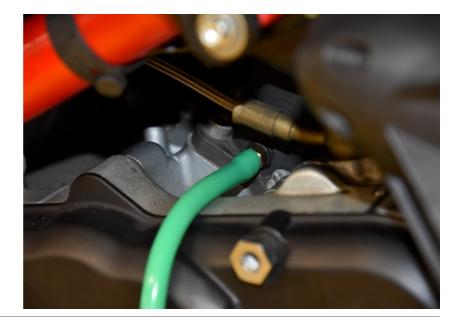

#### Ducati Superbike 999 2003-2007 (EST-01)

Secure the bike on a stand.

Remove the side covers.

Remove the seat and the fuel tank.

Remove the top of the airbox.

Connect the vacuum hoses to the vacuum ports of the cylinders.

#### Ducati Superbike 999 2003-2007 (EST-01)

Black hose to the first cylinder.

Green hose to the second cylinder.

(Leave free the other two hose.)

Put back the fuel tank and start the engine.

Adjust the cylinders to get them in sync with the Reference (first) cylinder.