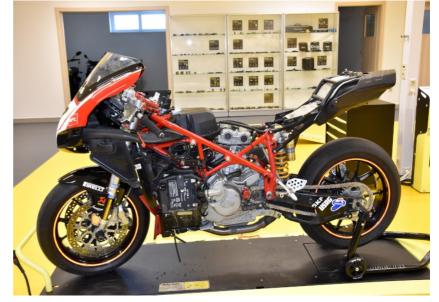

#### Ducati Superbike 999 2003-2007 (EST-01)

Secure the bike on a stand.

Remove the side covers.

Remove the seat and the fuel tank.

Remove the top of the airbox.

Connect the vacuum hoses to the vacuum ports of the cylinders.

Connect the USB plug to the computer.

(Use the additional screws.)