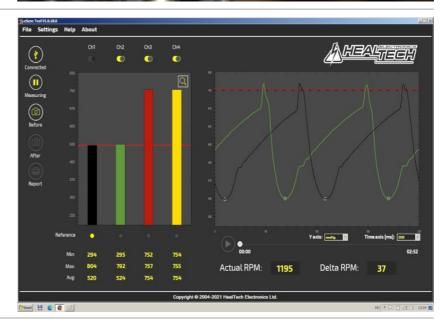

#### Ducati Superbike 999 2003-2007 (EST-01)

Black hose to the first cylinder.

Green hose to the second cylinder.

(Leave free the other two hose.)

Put back the fuel tank and start the engine.

Adjust the cylinders to get them in sync with the Reference (first) cylinder.

When the cylinders are in sync the columns are at the same height.