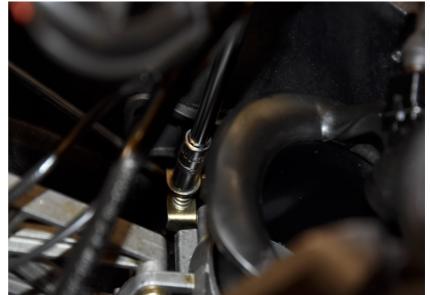

#### Ducati Superbike 999 2003-2007 (EST-01)

Secure the bike on a stand.

Remove the side covers.

Remove the seat and the fuel tank.

Remove the top of the airbox.

Connect the vacuum hoses to the vacuum ports of the cylinders.

#### Ducati Superbike 999 2003-2007 (EST-01)

Black hose to the first cylinder.

Green hose to the second cylinder.

(Leave free the other two hose.)

Put back the fuel tank and start the engine.

Adjust the cylinders to get them in sync with the Reference (first) cylinder.