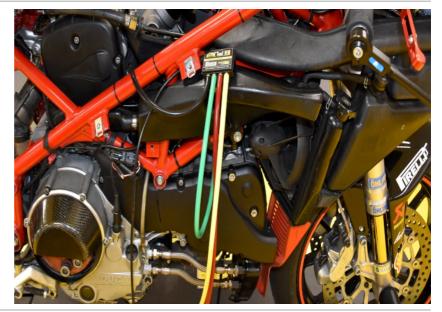

#### Ducati Superbike 999 2003-2007 (EST-01)

Black hose to the first cylinder.

Green hose to the second cylinder.

(Leave free the other two hose.)

Put back the fuel tank and start the engine.

Adjust the cylinders to get them in sync with the Reference (first) cylinder.