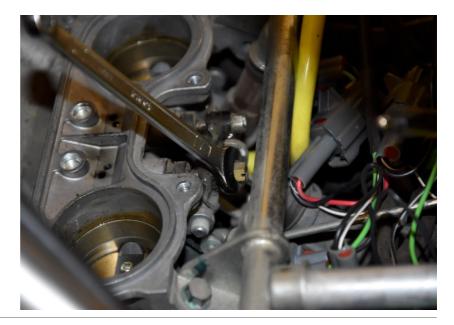

#### Honda VFR800 Interceptor ABS 2002-2020 (EST-01)

Start the engine.

Adjust the cylinders to get them in sync with the Reference (first) cylinder.

When the cylinders are in sync, the Grey background will change to Green color.