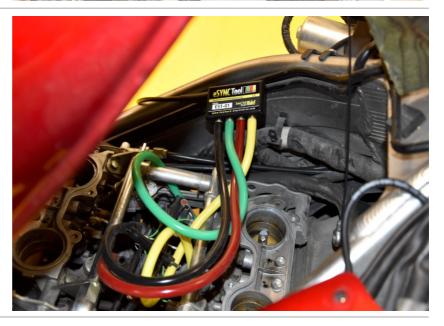

Connect the vacuum hoses to the vacuum ports of the cylinders.

Connect the USB plug to the computer.

(Black hose to the first cylinder.

Green hose to the second cylinder.

Red hose to the third cylinder.

Yellow hose to the fourth cylinder.)