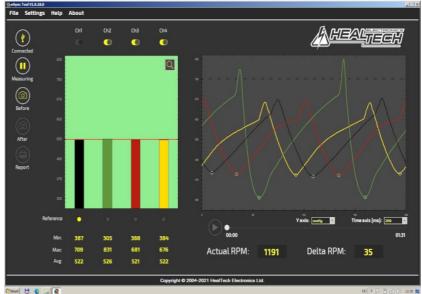

## eSync Tool

# Supplementary Manual

#### Honda VFR800 Interceptor ABS 2002-2020 (EST-01)

Start the engine.

Adjust the cylinders to get them in sync with the Reference (first) cylinder.

When the cylinders are in sync, the Grey background will change to Green color.