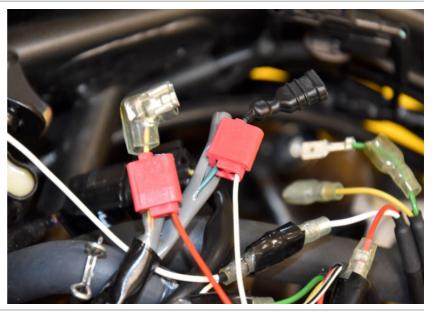

### Honda CB650R ABS TC 2019- (iLE-1-KIT)

Connect the iLE Black wire terminal to the battery negative terminal.

Connect the Red, Black and White wires to the green terminal block as show on the photo.

If the iLE is used together with the iQSE quickshifter, plug the iLE-H-iQSE connectors in-line with the 4-pole iQSE connectors, then connect the Red, Black and White wires to the green terminal block.