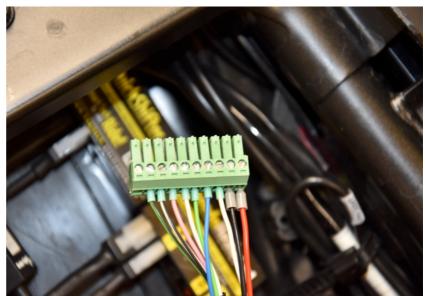

### Honda CB650R ABS TC 2019- (iLE-1-KIT)

Connect the iLE Black wire terminal to the battery negative terminal.

Connect the Red, Black and White wires to the green terminal block as show on the photo.

If the iLE is used together with the iQSE quickshifter, plug the iLE-H-iQSE connectors in-line with the 4-pole iQSE connectors, then connect the Red, Black and White wires to the green terminal block.