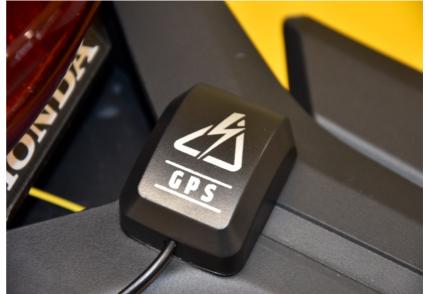

## Honda CB650R ABS TC 2019- (iLE-1-KIT)

Optional:

Connect the iLE Green wire to the Light Green wire of the Oil pressure switch under the fuel tank.

Mount the GPS receiver.

Connect the GPS connector to the iLE module.