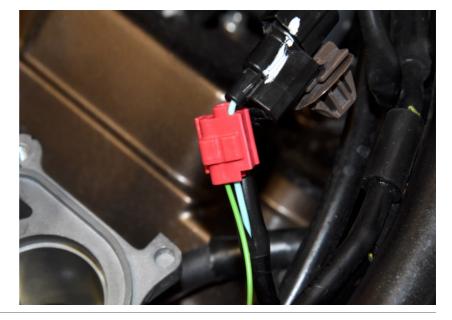

## Honda CB650R ABS TC 2019- (iLE-1-KIT)

Secure the bike on a stand.

Remove the seats.

Remove the plastic covers from the fuel tank.

Remove the fuel tank and the airbox.

Connect the iLE-H-PWR Red wire to the Yellow/Red wire of the ignition coil connector.(Switched +12V)

Connect the iLE-H-PWR White wire to the Green/Blue wire of the ignition coil connector.(RPM)