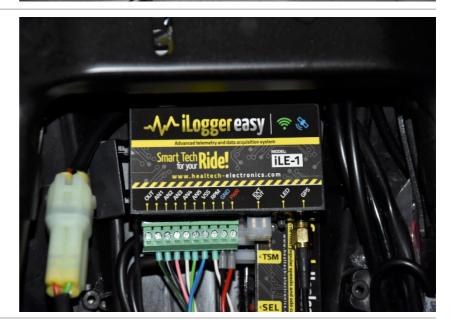

brake switch.



# Supplementary Manual



### Honda CB650R ABS TC 2019- (iLE-1-KIT)

#### Optional:

Connect the iLE Black/White wire to the Red/Yellow wire of the Throttle position sensor.



### Optional:

Connect the iLE Pink wire to the Grey/Blue wire of the Intake air temperature sensor at the ECU grey connector.(Pin #29)



#### Optional:

Connect the iLE White wire to the Pink/White wire of the Engine coolant temperature sensor at the ECU grey connector.(Pin #27).



# Supplementary Manual



## Honda CB650R ABS TC 2019- (iLE-1-KIT)

Optional:

Connect the iLE Green wire to the Light Green wire of the Oil pressure switch under the fuel tank.



Mount the GPS receiver.

Connect the GPS connector to the iLE module.



Typical position for the iLE module.

Secure the unit properly.