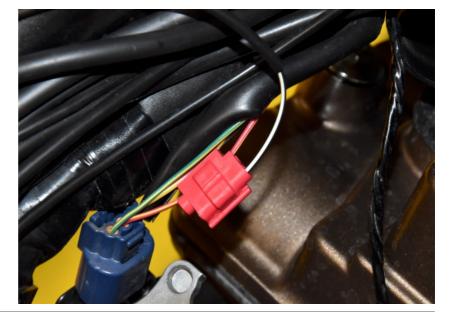

## Honda CB650R ABS TC 2019- (iLE-1-KIT)

Connect the green terminal block to the iLE modul.

Splice the iLE Blue VSS wire to the Pink/Green wire of the speed sensor connector.

(Black, 3-pole connector under the fuel tank)