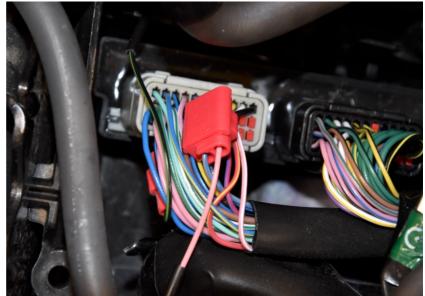

#### Optional:

Connect the iLE Black/White wire to the Red/Yellow wire of the Throttle position sensor.

### Optional:

Connect the iLE Pink wire to the Grey/Blue wire of the Intake air temperature sensor at the ECU grey connector.(Pin #29)

#### Optional:

Connect the iLE White wire to the Pink/White wire of the Engine coolant temperature sensor at the ECU grey connector.(Pin #27).