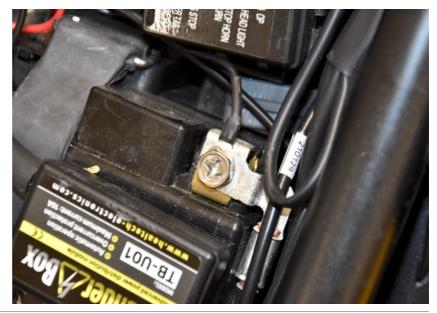

### Honda CB650R ABS TC 2019- (iLE-1-KIT)

Connect the iLE Black wire terminal to the battery negative terminal.

Connect the Red, Black and White wires to the green terminal block as show on the photo.

If the iLE is used together with the iQSE quickshifter, plug the iLE-H-iQSE connectors in-line with the 4-pole iQSE connectors, then connect the Red, Black and White wires to the green terminal block.