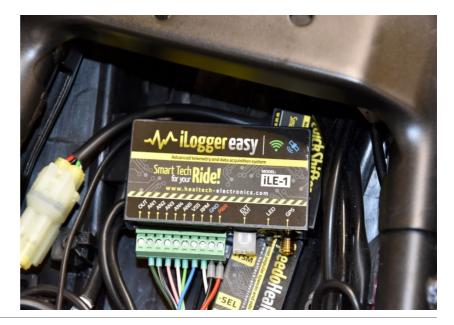

k.

Remove the fuel tank and the airbox.



Connect the iLE-H-PWR Red wire to the Yellow/Red wire of the ignition coil connector.(Switched +12V)

Connect the iLE-H-PWR White wire to the Green/Blue wire of the ignition coil connector.(RPM)



# Supplementary Manual



### Honda CB650R ABS TC 2019- (iLE-1-KIT)

Connect the iLE Black wire terminal to the battery negative terminal.



Connect the Red, Black and White wires to the green terminal block as show on the photo.



If the iLE is used together with the iQSE quickshifter, plug the iLE-H-iQSE connectors in-line with the 4-pole iQSE connectors, then connect the Red, Black and White wires to the green terminal block.



# Supplementary Manual



## Honda CB650R ABS TC 2019- (iLE-1-KIT)

Connect the green terminal block to the iLE modul.



Splice the iLE Blue VSS wire to the Pink/Green wire of the speed sensor connector.

(Black, 3-pole connector under the fuel tank)



#### Optional:

Connect the iLE Black/Green wire to the Black wire of the Front brake switch.



# Supplementary Manual



### Honda CB650R ABS TC 2019- (iLE-1-KIT)

#### Optional:

Connect the iLE Black/White wire to the Red/Yellow wire of the Throttle position sensor.



### Optional:

Connect the iLE Pink wire to the Grey/Blue wire of the Intake air temperature sensor at the ECU grey connector.(Pin #29)



#### Optional:

Connect the iLE White wire to the Pink/White wire of the Engine coolant temperature sensor at the ECU grey connector.(Pin #27).



# Supplementary Manual



## Honda CB650R ABS TC 2019- (iLE-1-KIT)

Optional:

Connect the iLE Green wire