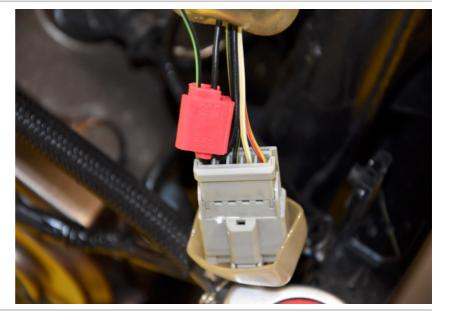

## Honda CB650R ABS TC 2019- (iLE-1-KIT)

Secure the bike on a stand.

Remove the seats.

Remove the plastic covers from the fuel tank.

Remove the fuel tank and the airbox.

Connect the iLE-H-PWR Red wire to the Yellow/Red wire of the ignition coil connector.(Switched +12V)

Connect the iLE-H-PWR White wire to the Green/Blue wire of the ignition coil connector.(RPM)