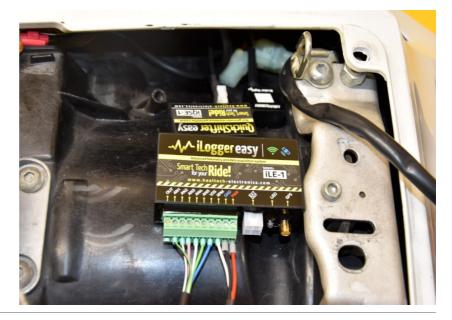

and remove the airbox.



Connect the iLE-H-PWR Red wire to the Black/White wire of the ignition coil connector.(Switched +12V)

Connect the iLE-H-PWR White wire to the Yellow/White wire of the ignition coil connector.(RPM)



# Supplementary Manual



### Honda CBR1000RR 2004- (iLE-1-KIT)

Connect the iLE Black wire terminal to the battery negative terminal.



Connect the Red, Black and White wires to the green terminal block as show on the photo.



If the iLE is used together with the iQSE quickshifter, plug the iLE-H-iQSE connectors in-line with the 4-pole iQSE connectors, then connect the Red, Black and White wires to the green terminal block as show on the photo.



# Supplementary Manual



### Honda CBR1000RR 2004- (iLE-1-KIT)

Connect the green terminal block to the iLE modul.



Splice the iLE Blue VSS wire to the Pink wire of the speed sensor connector.

(Transparent, 3-pole connector under the fuel tank)



#### Optional:

Connect the iLE Black/Green wire to the Green/Yellow wire of of the Front Brake switch.

(Transparent, 8-pole connector under the airbox)



# Supplementary Manual



## Honda CBR1000RR 2004- (iLE-1-KIT)

#### Optional:

Connect the iLE Black/White wire to the Grey/Blue wire of the Intake air temperature sensor on the airbox.



#### Optional:

Connect the iLE Pink wire to the Red/Yellow wire of the Throttle position sensor.

(Black, 3-pole connector under the airbox)



#### Optional:

Connect the iLE White wire to the Blue/Yellow wire of the Engine coolant temperature sensor.

(Grey, 3-pole connector under the fuel tank)



# Supplementary