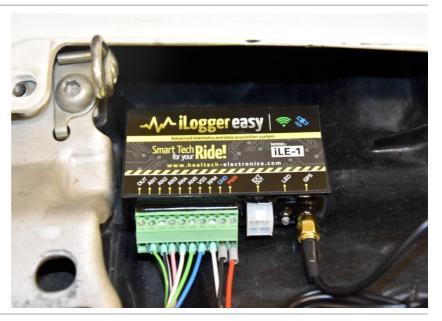

da CBR1000RR 2004- (iLE-1-KIT)

#### Optional:

Connect the iLE Black/White wire to the Grey/Blue wire of the Intake air temperature sensor on the airbox.



#### Optional:

Connect the iLE Pink wire to the Red/Yellow wire of the Throttle position sensor.

(Black, 3-pole connector under the airbox)



#### Optional:

Connect the iLE White wire to the Blue/Yellow wire of the Engine coolant temperature sensor.

(Grey, 3-pole connector under the fuel tank)



# Supplementary Manual



## Honda CBR1000RR 2004- (iLE-1-KIT)

Optional:

Connect the iLE Green wire to the Blue/Red wire of the Oil pressure switch.

(Black, 2-pole connector under the fuel tank)



Mount the GPS receiver.

Connect the GPS connector to the iLE module.



Typical position for the iLE module.

Secure the unit properly.