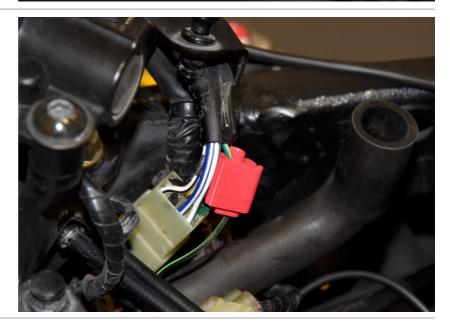

Connect the iLE-H-PWR Red wire to the Black/White wire of the ignition coil connector.(Switched +12V)

Connect the iLE-H-PWR White wire to the Yellow/White wire of the ignition coil connector.(RPM)