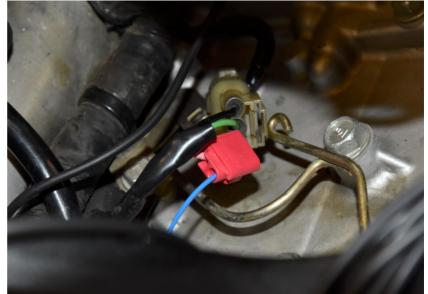

Connect the iLE-H-PWR Red wire to the Black/White wire of the ignition coil connector.(Switched +12V)

Connect the iLE-H-PWR White wire to the Yellow/White wire of the ignition coil connector.(RPM)