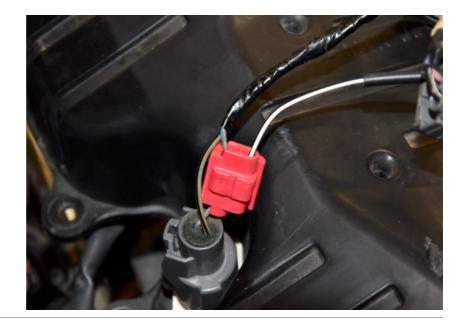

### Honda CBR1000RR 2004- (iLE-1-KIT)

Connect the green terminal block to the iLE modul.

Splice the iLE Blue VSS wire to the Pink wire of the speed sensor connector.

(Transparent, 3-pole connector under the fuel tank)