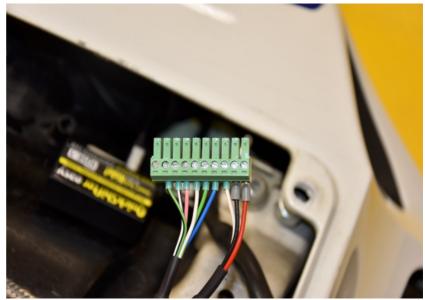

### Honda CBR1000RR 2004- (iLE-1-KIT)

Connect the iLE Black wire terminal to the battery negative terminal.

Connect the Red, Black and White wires to the green terminal block as show on the photo.

If the iLE is used together with the iQSE quickshifter, plug the iLE-H-iQSE connectors in-line with the 4-pole iQSE connectors, then connect the Red, Black and White wires to the green terminal block as show on the photo.