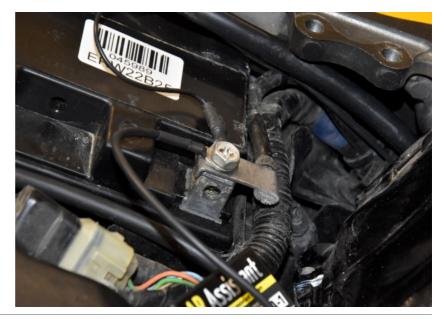

## Honda CBR1000RR 2004- (iLE-1-KIT)

Optional:

Connect the iLE Green wire to the Blue/Red wire of the Oil pressure switch.

(Black, 2-pole connector under the fuel tank)

Mount the GPS receiver.

Connect the GPS connector to the iLE module.

Typical position for the iLE module.

Secure the unit properly.