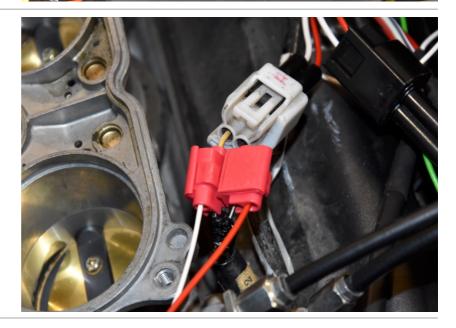

Connect the iLE-H-PWR Red wire to the Black/White wire of the ignition coil connector.(Switched +12V)

Connect the iLE-H-PWR White wire to the Yellow/White wire of the ignition coil connector.(RPM)