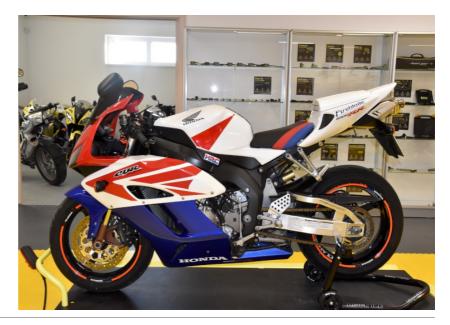

## Honda CBR1000RR 2004- (iLE-1-KIT)

Secure the bike on a stand.

Remove the seats.

Remove the plastic covers from the fuel tank.

Remove the side fairings.

Lift up or remove the fuel tank and remove the airbox.