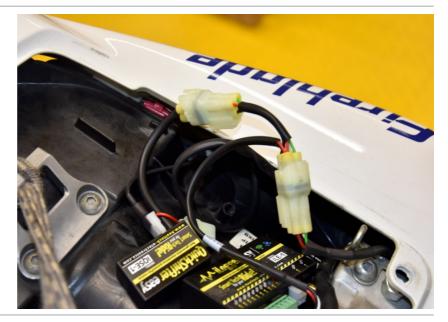

### Honda CBR1000RR 2004- (iLE-1-KIT)

Connect the iLE Black wire terminal to the battery negative terminal.

Connect the Red, Black and White wires to the green terminal block as show on the photo.

If the iLE is used together with the iQSE quickshifter, plug the iLE-H-iQSE connectors in-line with the 4-pole iQSE connectors, then connect the Red, Black and White wires to the green terminal block as show on the photo.