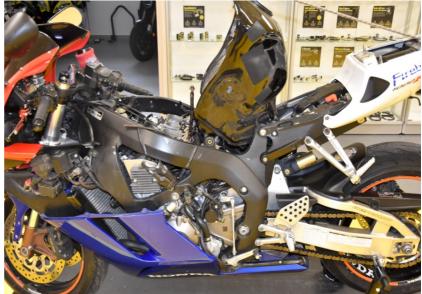

## Honda CBR1000RR 2004- (iLE-1-KIT)

Secure the bike on a stand.

Remove the seats.

Remove the plastic covers from the fuel tank.

Remove the side fairings.

Lift up or remove the fuel tank and remove the airbox.

Connect the iLE-H-PWR Red wire to the Black/White wire of the ignition coil connector.(Switched +12V)

Connect the iLE-H-PWR White wire to the Yellow/White wire of the ignition coil connector.(RPM)