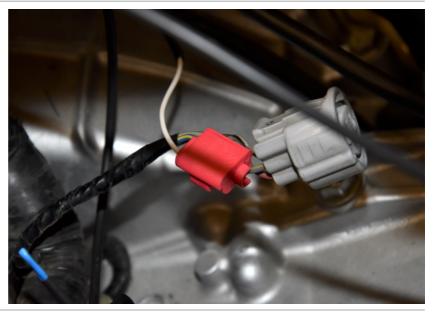

#### Optional:

Connect the iLE Pink wire to the Red/Yellow wire of the Throttle position sensor.

(Black, 3-pole connector under the airbox)