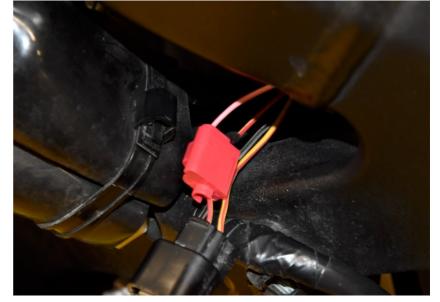

#### Optional:

Connect the iLE Black/White wire to the Grey/Blue wire of the Intake air temperature sensor on the airbox.