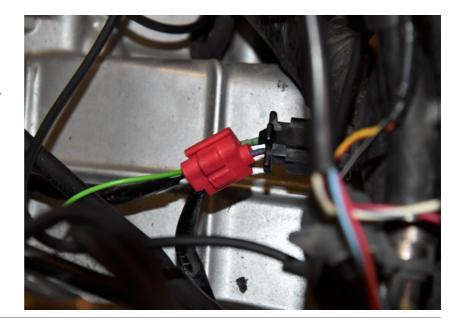

Connect the iLE-H-PWR Red wire to the Black/White wire of the ignition coil connector.(Switched +12V)

Connect the iLE-H-PWR White wire to the Yellow/White wire of the ignition coil connector.(RPM)