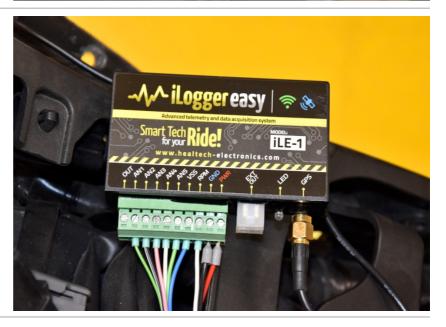

## Kawasaki ZX-6R ABS TC 2019- (iLE-1-KIT)

Connect the iLE Black wire terminal to the battery negative terminal.

Connect the Red, Black and White wires to the green terminal block as show on the photo.

Connect the green terminal block to the iLE modul.

## Kawasaki ZX-6R ABS TC 2019- (iLE-1-KIT)

Mount the GPS receiver on the tail frame.

Connect the GPS connector to the iLE module.

Typical position for the iLE module.

Secure the unit properly.