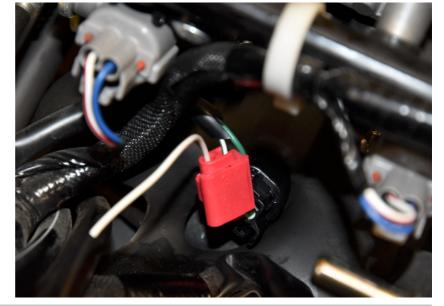

### Optional:

Connect the iLE Black/Green wire to the Green/Yellow wire of the Front Brake switch.

(Gray, 6-pole connector under the airbox)