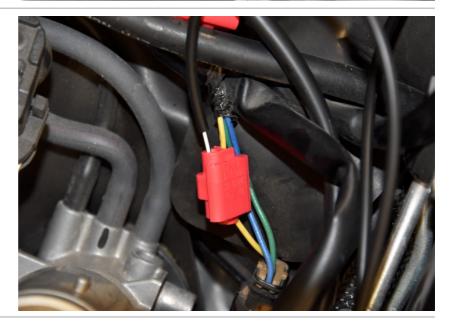

### Kawasaki ZX-6R ABS TC 2019- (iLE-1-KIT)

Secure the bike on a stand.

Remove the seat.

Remove the covers from the fuel tank.

Remove the fuel tank and the airbox.

Connect the iLE-H-PWR Red wire to the Red wire of the ignition coil connector.(Switched +12V)

Connect the iLE-H-PWR White wire to the Black/Green wire of the ignition coil connector.(RPM)