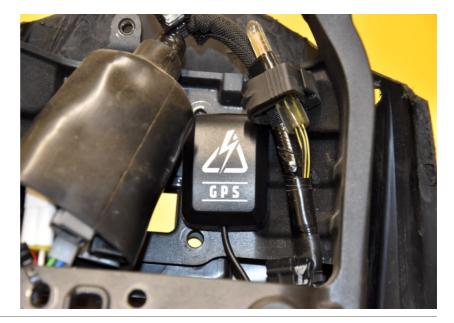

## Kawasaki ZX-6R ABS TC 2019- (iLE-1-KIT)

Mount the GPS receiver on the tail frame.

Connect the GPS connector to the iLE module.

Typical position for the iLE module.

Secure the unit properly.