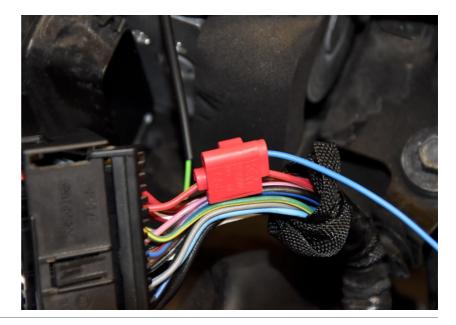

### Kawasaki ZX-6R ABS TC 2019- (iLE-1-KIT)

Splice the iLE Blue VSS wire to the Red/Yellow wire of the ABS connector.

### Optional:

Connect the iLE Black/Green wire to the Green/Yellow wire of the Front Brake switch.

(Gray, 6-pole connector under the airbox)

### Optional:

Connect the iLE Black/White wire to the Yellow/White wire of the Throttle position sensor.

(Black, 3-pole connector under the airbox)