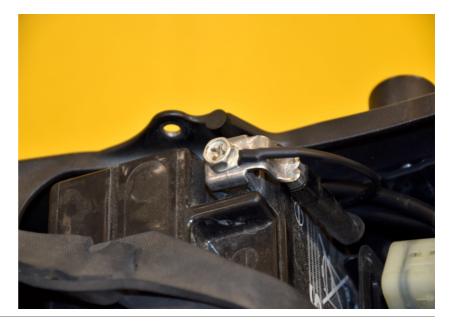

## Kawasaki ZX-6R ABS TC 2019- (iLE-1-KIT)

Connect the iLE Black wire terminal to the battery negative terminal.

Connect the Red, Black and White wires to the green terminal block as show on the photo.

Connect the green terminal block to the iLE modul.