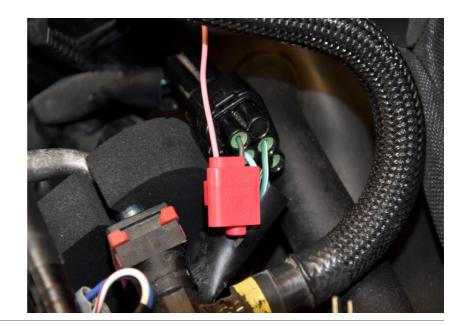

#### Optional:

Connect the iLE Pink wire to the Green/Red wire of the Gear position sensor.

(Black, 6-pole connector under the fuel tank)