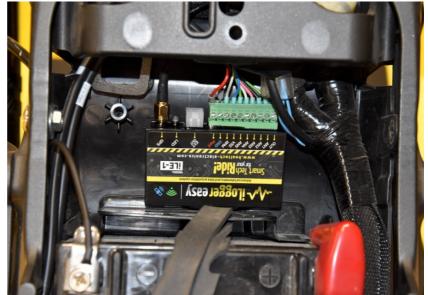

## Kawasaki ZX-6R ABS TC 2019- (iLE-1-KIT)

Connect the iLE Black wire terminal to the battery negative terminal.

Connect the Red, Black and White wires to the green terminal block as show on the photo.

Connect the green terminal block to the iLE modul.