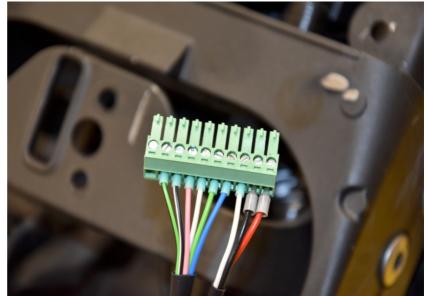

## Kawasaki ZX-6R ABS TC 2019- (iLE-1-KIT)

Connect the iLE Black wire terminal to the battery negative terminal.

Connect the Red, Black and White wires to the green terminal block as show on the photo.

Connect the green terminal block to the iLE modul.