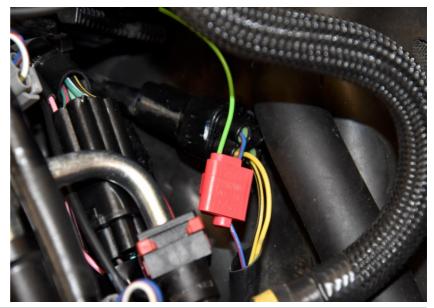

### Kawasaki ZX-6R ABS TC 2019- (iLE-1-KIT)

Splice the iLE Blue VSS wire to the Red/Yellow wire of the ABS connector.