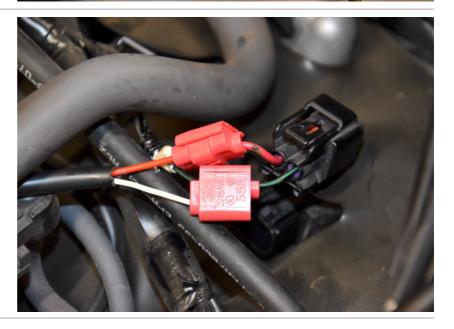

### Kawasaki ZX-6R ABS TC 2019- (iLE-1-KIT)

Secure the bike on a stand.

Remove the seat.

Remove the covers from the fuel tank.

Remove the fuel tank and the airbox.

Connect the iLE-H-PWR Red wire to the Red wire of the ignition coil connector.(Switched +12V)

Connect the iLE-H-PWR White wire to the Black/Green wire of the ignition coil connector.(RPM)