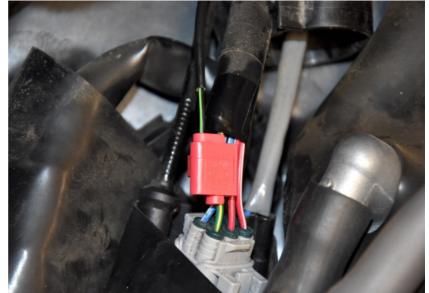

#### Optional:

Connect the iLE Pink wire to the Green/Red wire of the Gear position sensor.

(Black, 6-pole connector under the fuel tank)

#### Optional:

Connect the iLE White wire to the White/Green wire of the Engine coolant temperature sensor.

(Black, 2-pole connector under the airbox)

### Optional:

Connect the iLE Green wire to the Blue/Red wire of the Oil pressure switch.

(Black, 4-pole connector under the airbox)