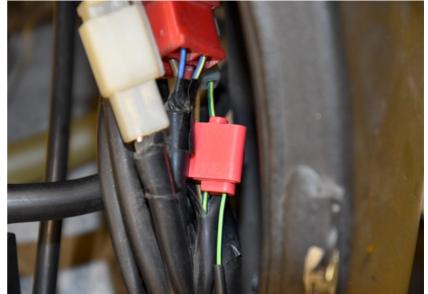

#### Optional:

Connect the iLE Black/Green wire to the Green/Yellow wire of the Front Brake switch.

(Transparent, 2-pole connector under the fuel tank)

#### Optional:

Connect the iLE Green wire to the Green/Yellow wire of the Rear Brake switch.

(Transparent, 2-pole connector under the fuel tank)