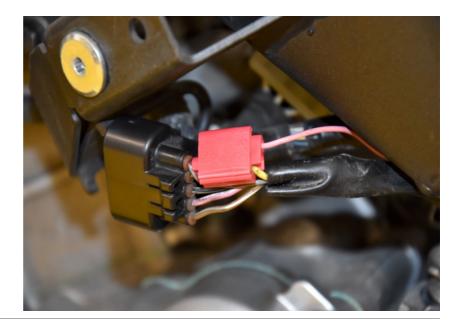

### Yamaha YZF-R125 2008-2013 (iLE-1-KIT)

Connect the iLE Black wire terminal to the battery negative terminal.

Connect the Red, Black and White wires to the green terminal block as show on the photo.

If the iLE is used together with the iQSE quickshifter, plug the iLE-H-iQSE connectors in-line with the 4-pole iQSE connectors, then connect the Red, Black and White wires to the green terminal block as show on the photo.