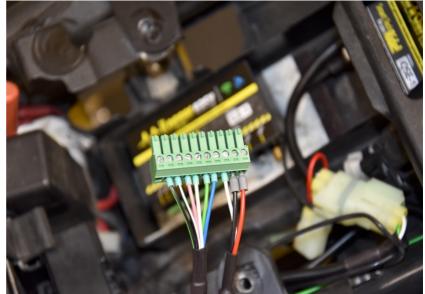

### Yamaha YZF-R125 2008-2013 (iLE-1-KIT)

Connect the iLE Black wire terminal to the battery negative terminal.

Connect the Red, Black and White wires to the green terminal block as show on the photo.

If the iLE is used together with the iQSE quickshifter, plug the iLE-H-iQSE connectors in-line with the 4-pole iQSE connectors, then connect the Red, Black and White wires to the green terminal block as show on the photo.