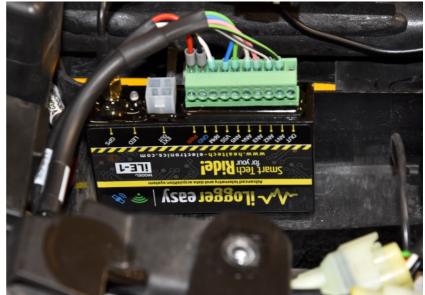

### Yamaha YZF-R125 2008-2013 (iLE-1-KIT)

Connect the iLE Black wire terminal to the battery negative terminal.

Connect the Red, Black and White wires to the green terminal block as show on the photo.

If the iLE is used together with the iQSE quickshifter, plug the iLE-H-iQSE connectors in-line with the 4-pole iQSE connectors, then connect the Red, Black and White wires to the green terminal block as show on the photo.

### Yamaha YZF-R125 2008-2013 (iLE-1-KIT)

Connect the green terminal block to the iLE modul.

### Yamaha YZF-R125 2008-2013 (iLE-1-KIT)

Mount the GPS receiver.

Connect the GPS connector to the iLE module.

Typical position for the iLE module.

Secure the unit properly.