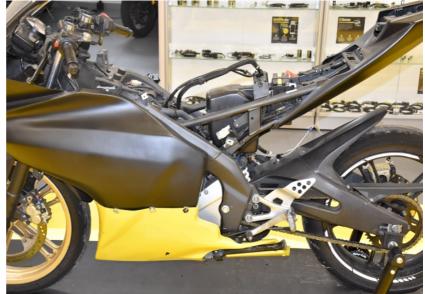

### Yamaha YZF-R125 2008-2013 (iLE-1-KIT)

Secure the bike on a stand.

Remove the seats.

Remove the black plastic covers below the fuel tank.

Remove the fuel tank cover and remove the fuel tank.

Connect the iLE-H-PWR Red wire to the Red/White wire of the ignition coil connector.(Switched +12V)

Connect the iLE-H-PWR White wire to the Orange wire of the ignition coil connector.(RPM)