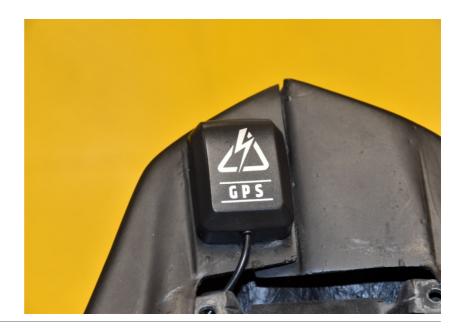

### Yamaha YZF-R125 2008-2013 (iLE-1-KIT)

Mount the GPS receiver.

Connect the GPS connector to the iLE module.

Typical position for the iLE module.

Secure the unit properly.