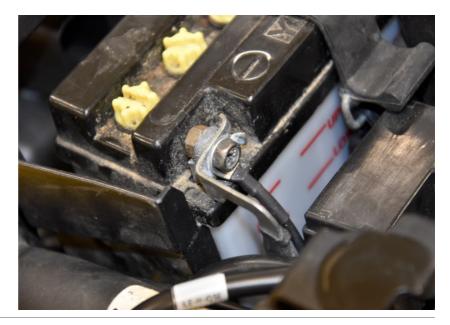

### Yamaha YZF-R125 2008-2013 (iLE-1-KIT)

Connect the iLE Black wire terminal to the battery negative terminal.

Connect the Red, Black and White wires to the green terminal block as show on the photo.

If the iLE is used together with the iQSE quickshifter, plug the iLE-H-iQSE connectors in-line with the 4-pole iQSE connectors, then connect the Red, Black and White wires to the green terminal block as show on the photo.