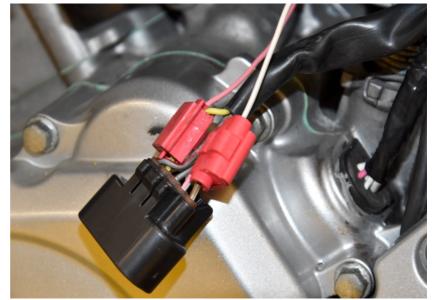

### Yamaha YZF-R125 2008-2013 (iLE-1-KIT)

Connect the green terminal block to the iLE modul.