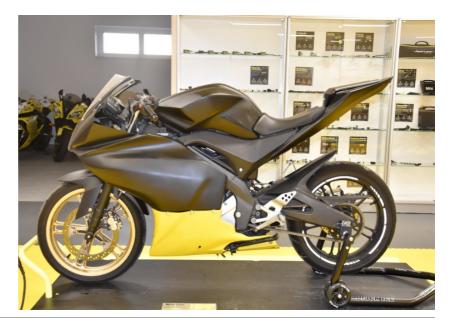

### Yamaha YZF-R125 2008-2013 (iLE-1-KIT)

Secure the bike on a stand.

Remove the seats.

Remove the black plastic covers below the fuel tank.

Remove the fuel tank cover and remove the fuel tank.

Connect the iLE-H-PWR Red wire to the Red/White wire of the ignition coil connector.(Switched +12V)