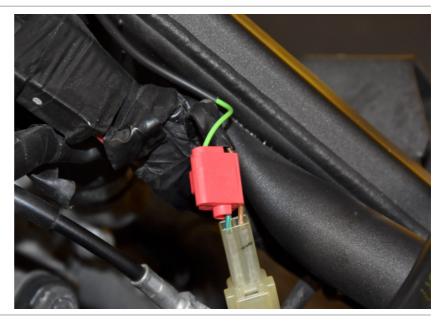

#### Optional:

Connect the iLE Black/White wire to the Gren/Red wire of the Engine coolant temperature sensor.