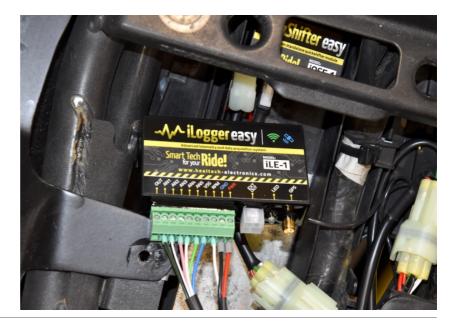

### Yamaha YZF-R125 2008-2013 (iLE-1-KIT)

Connect the green terminal block to the iLE modul.

### Yamaha YZF-R125 2008-2013 (iLE-1-KIT)

Mount the GPS receiver.

Connect the GPS connector to the iLE module.

Typical position for the iLE module.

Secure the unit properly.