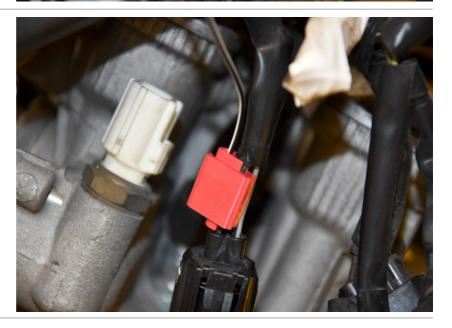

### Yamaha YZF-R125 2008-2013 (iLE-1-KIT)

Secure the bike on a stand.

Remove the seats.

Remove the black plastic covers below the fuel tank.

Remove the fuel tank cover and remove the fuel tank.

Connect the iLE-H-PWR Red wire to the Red/White wire of the ignition coil connector.(Switched +12V)

Connect the iLE-H-PWR White wire to the Orange wire of the ignition coil connector.(RPM)