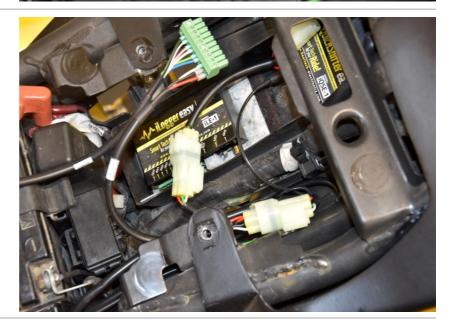

### Yamaha YZF-R125 2008-2013 (iLE-1-KIT)

Mount the GPS receiver.

Connect the GPS connector to the iLE module.

Typical position for the iLE module.

Secure the unit properly.