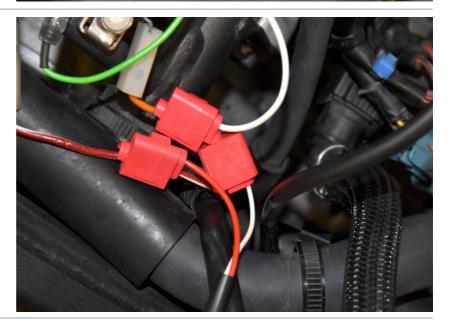

### Yamaha YZF-R125 2008-2013 (iLE-1-KIT)

Secure the bike on a stand.

Remove the seats.

Remove the black plastic covers below the fuel tank.

Remove the fuel tank cover and remove the fuel tank.

Connect the iLE-H-PWR Red wire to the Red/White wire of the ignition coil connector.(Switched +12V)

Connect the iLE-H-PWR White wire to the Orange wire of the ignition coil connector.(RPM)