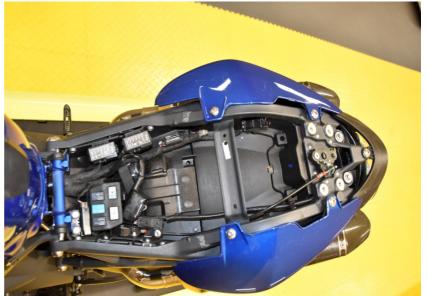

## Triumph Speed Triple ABS 2011-2018 (MM-T01)

Secure the bike on a stand.

Remove the seat and locate the diagnostic connector.

If the speedometer is set to MPH reading, change the indication in the dash menu from MPH to Km/h.

Plug the MM connector to the OBD connector.

Set the service interval with the UP and DOWN arrow keys.

Touch and hold both the UP and DOWN arrow key. The new service interval is loaded and the service lamp disappears.