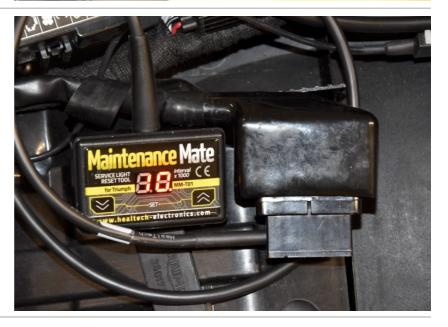

Plug the MM connector to the OBD connector.

Set the service interval with the UP and DOWN arrow keys.

Touch and hold both the UP and DOWN arrow key. The new service interval is loaded and the service lamp disappears.

If you have the MM-TO2, it will show an error message after set the service date, but the service interval will be loaded.