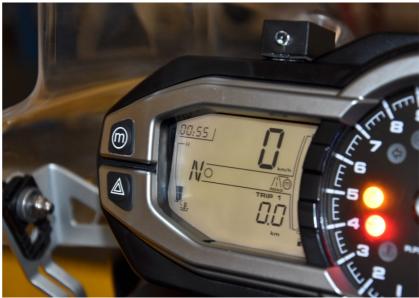

## Triumph Tiger 800 ABS 2010-2017 (MM-T01)

Touch and hold both the UP and DOWN arrow key.

The service lamp disappears.

The new service interval is loaded.

If the speedometer was in MPH reading prior to the procedure, change the indication in the dash menu back from Km/h to MPH.