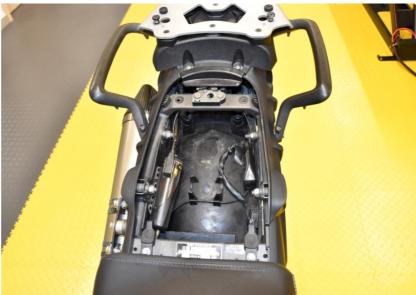

## Triumph Tiger 800 ABS 2010-2017 (MM-T01)

Secure the bike on a stand.

Remove the rear seat and locate the diagnostic connector.

If the speedometer is set to MPH reading, change the indication in the dash menu from MPH to Km/h.