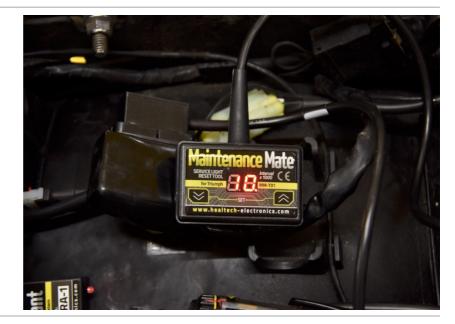

Plug the MM connector to the OBD connector.

Set the service interval with the UP and DOWN arrow keys.