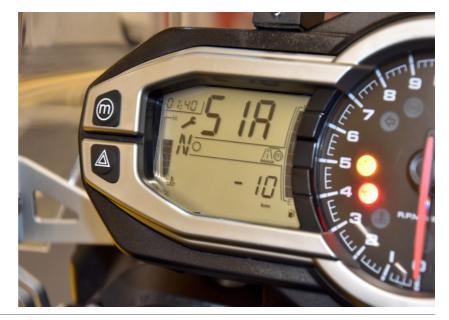

Plug the MM connector to the OBD connector.

Set the service interval with the UP and DOWN arrow keys.