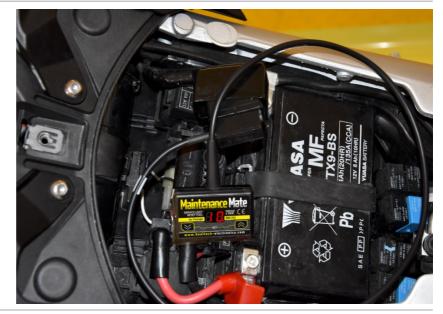

## Triumph Street Triple 765 2017- (MM-T02)

Secure the bike on a stand.

Remove the seats.

If the speedometer is set to MPH reading, change the indication in the dash menu from MPH to Km/h.

Plug the MM connector to the OBD connector.