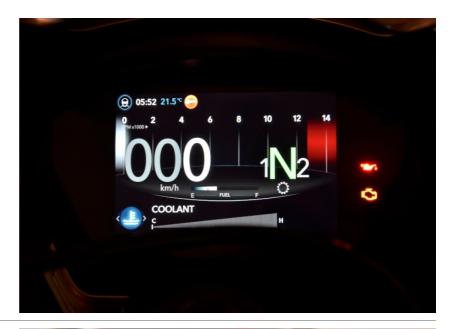

Set the service interval with the UP and DOWN arrow keys.

Hold down the UP and DOWN arrow keys until 'UP' lights up. The service interval is uploaded.

After setting d3, when 'UP' lights up, the service date is uploaded.

Keep in mind that most models do not allow you to specify an interval greater than one year.

The service lamp disappears and the new service interval is loaded.