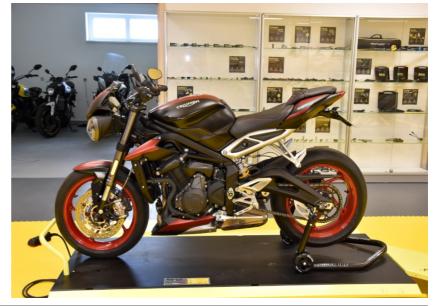

## Triumph Street Triple 765 2017- (MM-T02)

Secure the bike on a stand.

Remove the seats.

If the speedometer is set to MPH reading, change the indication in the dash menu from MPH to Km/h.

Plug the MM connector to the OBD connector.