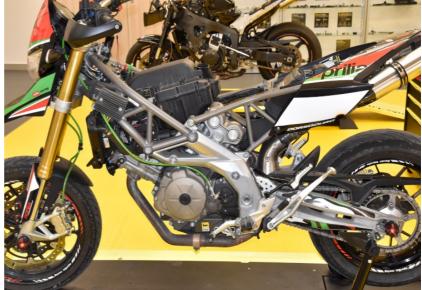

## Aprilia Dorsoduro 750 2008-2015 (iQSE-1 + QSH-P2F)

Secure the bike on a stand.

Remove the seat.

Remove the side fairings from the fuel tank.

Remove the fuel tank.

Plug the QSH connectors in-line with the ignition coil connectors.