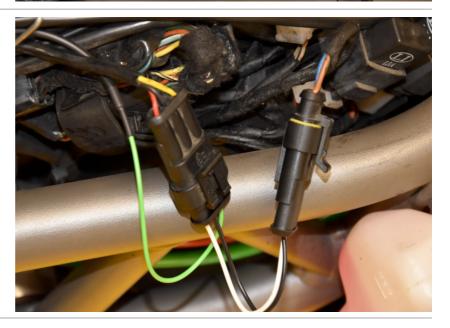

## Aprilia Dorsoduro 750 2008-2015 (iQSE-1 + QSH-P2F)

Secure the bike on a stand.

Remove the seat.

Remove the side fairings from the fuel tank.

Remove the fuel tank.

Plug the QSH connectors in-line with the ignition coil connectors.