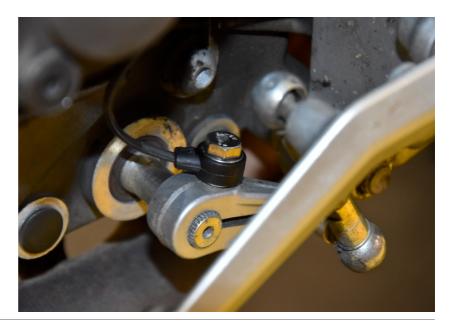

## Aprilia Dorsoduro 750 2008-2015 (iQSE-1 + QSH-P2F)

Mount the QSE sensor.

(Replace the bolt with the one supplied. Tighten the bolt in this position by about 6 Nm. If you do not have torque wrench, tighten the bolt until the shift arm is tight on the gearbox shaft.)