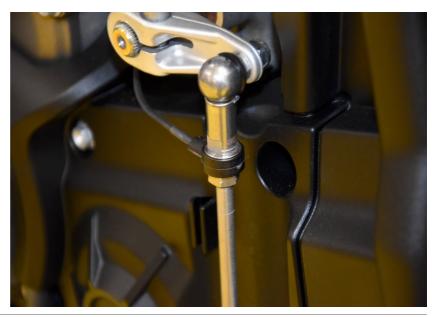

## Aprilia Tuareg 660 ABS TC 2022- (iQSE-1 + QSH-P2F)

Mount the QSE sensor.

(Place the sensor in the rod as shown. Tighten the nut by hand fully and then by a 1/4 turn using a wrench but maximum to about 6 Nm.)