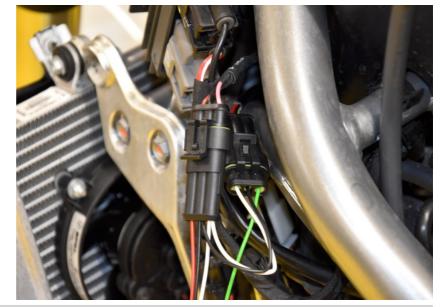

## Aprilia Tuareg 660 ABS TC 2022- (iQSE-1 + QSH-P2F)

Secure the bike on a stand.

Remove the seat.

Remove the side fairings from the fuel tank.

Remove the fuel tank.

Locate the the ignition coil connectors on the left and the right side.

Plug the QSH connectors in-line with the ignition coil connectors.