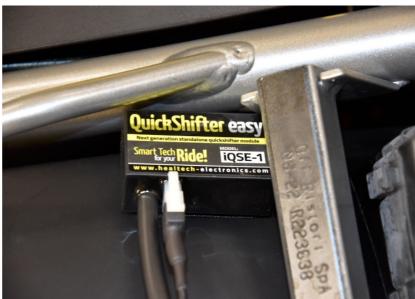

## **QuickShifter easy** Supplementary Manual



## Aprilia Tuareg 660 ABS TC 2022- (iQSE-1 + QSH-P2F)

Secure the bike on a stand.



Remove the seat.

Remove the side fairings from the fuel tank.

Remove the fuel tank.



Locate the the ignition coil connectors on the left and the right side.

Plug the QSH connectors in-line with the ignition coil connectors.



## **QuickShifter easy** Supplementary Manual



## Aprilia Tuareg 660 ABS TC 2022- (iQSE-1 + QSH-P2F)

Mount the QSE sensor.

(Place the sensor in the rod as shown. Tighten the nut by hand fully and then by a 1/4 turn using a wrench but maximum to about 6 Nm.)



Typical position for the QuickShifter easy.

Secure the unit properly.