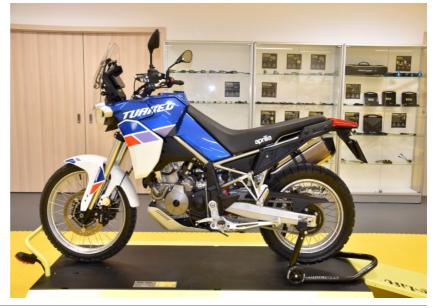

## Aprilia Tuareg 660 ABS TC 2022- (iQSE-1 + QSH-P2F)

Secure the bike on a stand.

Remove the seat.

Remove the side fairings from the fuel tank.

Remove the fuel tank.

Locate the the ignition coil connectors on the left and the right side.