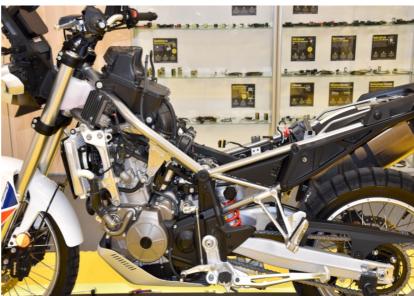

## **QuickShifter easy** Supplementary Manual



## Aprilia Tuareg 660 ABS TC 2022- (iQSE-1 + QSH-P2F)

Secure the bike on a stand.



Remove the seat.

Remove the side fairings from the fuel tank.

Remove the fuel tank.



Locate the the ignition coil connectors on the left and the right side.

Plug the QSH connectors in-line with the ignition coil connectors.



## **QuickShifter easy** Supplementary Manual



## Aprilia Tuareg 660 ABS TC 2022- (iQSE-1 + QSH-P2F)

Mount the QSE sensor.

(Place the sensor in the rod as shown. Tighten the nut by hand fully and then by a 1/4 turn using a wrench but maximum to about 6 Nm.)



Typical position for the QuickShifter easy.

Secure the unit properly.